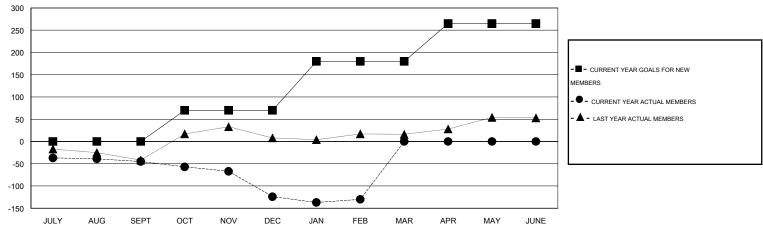

## District 2 A2

Results as of: 2/29/2016

GMT: HAL GRIFFIN LOCATION TEXAS GMT CA 1

|                              |                  | Clubs             |                  |                  | Members                     |                    |                                     |                    |                  |
|------------------------------|------------------|-------------------|------------------|------------------|-----------------------------|--------------------|-------------------------------------|--------------------|------------------|
|                              | RESUI            | LTS FOR 2015-2016 | i                |                  | RESULTS FOR 2015-2016       |                    |                                     |                    |                  |
| QUARTER                      | NEW CLUB<br>GOAL | NEW CLUBS         | DROPPED<br>CLUBS | NET<br>GAIN/LOSS | QUARTER                     | NEW MEMBER<br>GOAL | CHARTER AND<br>NEW MEMBERS<br>ADDED | DROPPED<br>MEMBERS | NET<br>GAIN/LOSS |
| JULY/AUG/SEPT<br>OCT/NOV/DEC | 1<br>0           | 0                 | 0<br>0           | 0                | JULY/AUG/SEPT               | 0<br>70            | 44<br>17                            | 89<br>96           | -45<br>-79       |
| JAN/FEB/MAR<br>APR/MAY/JUNE  | 1<br>0           | 0                 | 0                | 0                | JAN/FEB/MAR<br>APR/MAY/JUNE | 110<br>85          | 35<br>0                             | 41<br>0            | -6<br>0          |

## GOALS AND ACTUAL NEW CLUBS CUMULATIVE

| DROPPED CLUBS: 0  DROPPED MEMBERS |     | 35 CLUBS OF 65 ADDED 1 OR MORE<br>NEW MEMBERS | GENDER DISTRIBU<br>MALE<br>FEMALE | TION<br>1,077 (61.79%)<br>666 (38.21%) |     |
|-----------------------------------|-----|-----------------------------------------------|-----------------------------------|----------------------------------------|-----|
| DECEASED                          | 14  | CLICK HERE FOR HEALTH                         | FAMILY LINIT MEMBERS              |                                        | 275 |
| CLUB CANCELLED                    | 0   | ASSESSMENT DATA                               | FAMILY UNIT MEMBERS               | -                                      |     |
| OTHER                             | 212 |                                               | HEAD OF HOUSEHOLD                 |                                        | 135 |
| TOTAL                             | 226 |                                               | NON-HEAD OF HOUSEHOL              | 140                                    |     |