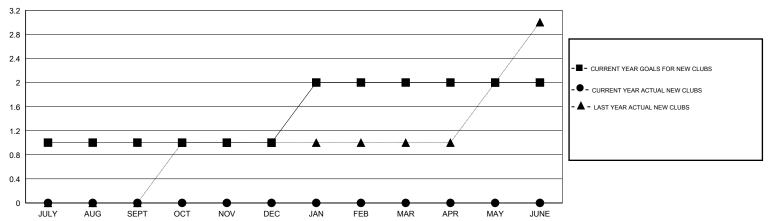

## District 2 A2

Results as of: 2/29/2016

GMT: HAL GRIFFIN LOCATION TEXAS GMT CA 1

|                              |                  | Clubs             |                  |                  | Members                     |                    |                                     |                    |                  |
|------------------------------|------------------|-------------------|------------------|------------------|-----------------------------|--------------------|-------------------------------------|--------------------|------------------|
|                              | RESUI            | LTS FOR 2015-2016 | i                |                  | RESULTS FOR 2015-2016       |                    |                                     |                    |                  |
| QUARTER                      | NEW CLUB<br>GOAL | NEW CLUBS         | DROPPED<br>CLUBS | NET<br>GAIN/LOSS | QUARTER                     | NEW MEMBER<br>GOAL | CHARTER AND<br>NEW MEMBERS<br>ADDED | DROPPED<br>MEMBERS | NET<br>GAIN/LOSS |
| JULY/AUG/SEPT<br>OCT/NOV/DEC | 1<br>0           | 0                 | 0<br>0           | 0                | JULY/AUG/SEPT               | 0<br>70            | 44<br>17                            | 89<br>96           | -45<br>-79       |
| JAN/FEB/MAR<br>APR/MAY/JUNE  | 1<br>0           | 0                 | 0                | 0                | JAN/FEB/MAR<br>APR/MAY/JUNE | 110<br>85          | 35<br>0                             | 41<br>0            | -6<br>0          |

## GOALS AND ACTUAL NEW CLUBS CUMULATIVE

| DROPPED CLUBS: 0  DROPPED MEMBERS |     | 35 CLUBS OF 65 ADDED 1 OR MORE<br>NEW MEMBERS | GENDER DISTRIBU<br>MALE<br>FEMALE | TION<br>1,077 (61.79%)<br>666 (38.21%) |     |
|-----------------------------------|-----|-----------------------------------------------|-----------------------------------|----------------------------------------|-----|
| DECEASED                          | 14  | CLICK HERE FOR HEALTH                         | FAMILY LINIT MEMBERS              |                                        | 275 |
| CLUB CANCELLED                    | 0   | ASSESSMENT DATA                               | FAMILY UNIT MEMBERS               | -                                      |     |
| OTHER                             | 212 |                                               | HEAD OF HOUSEHOLD                 |                                        | 135 |
| TOTAL                             | 226 |                                               | NON-HEAD OF HOUSEHOL              | 140                                    |     |